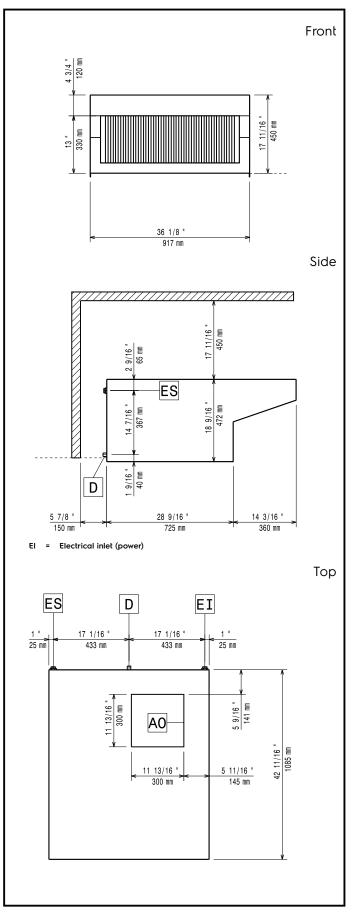

#### Electric

| Supply voltage:<br>Default Installed Power:                                                                                                    | 220-240 V/1 ph/50 Hz<br>0.82 kW                           |
|------------------------------------------------------------------------------------------------------------------------------------------------|-----------------------------------------------------------|
| Key Information:                                                                                                                               |                                                           |
| External dimensions, Width:<br>External dimensions, Depth:<br>External dimensions, Height:<br>Net weight:<br>Shipping height:<br>Air Emission: | 917 mm<br>1085 mm<br>450 mm<br>70 kg<br>25 9/16" (620 mm) |
|                                                                                                                                                |                                                           |
| Air capacity:                                                                                                                                  | 1200-1500 m3/h                                            |